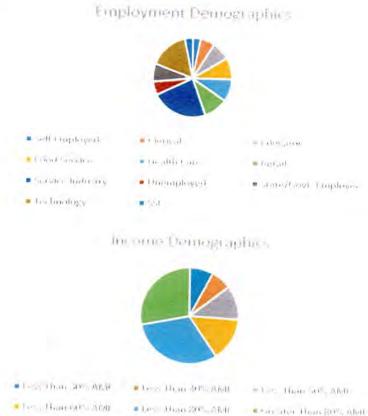

y             | 385 |        | • ( 000   |
| SSI                    | 82  |        | = Scalab  |
|                        |     |        | • testa   |
|                        |     |        |           |
| Less Than 30% AMI      | 229 | 7.70%  |           |
| Less Than 40% AMI      | 202 | 6.80%  |           |
| Less Than 50% AMI      | 340 | 11.40% |           |
| Less Than 60% AMI      | 440 | 14.80% |           |
| Less Than 80% AMI      | 926 | 31.00% |           |
| Greater Than 80% AMI   | 838 | 28.00% |           |
|                        |     |        |           |
| Total VASH Residents   |     |        |           |
| Total Housing Vouchers | 4   |        | Trea the  |
| a second s             | 118 |        | . Inc. Bu |
|                        |     |        |           |





#### Acquisition/Existing Properties



#### **Property Summary**

#### **New Construction Properties**

| Property Name            | Partners                         | Number of<br>Units/SF | Date of Purchase | Location                       | Bond Amount<br>Issued | Equity Provider                     | Lender            | Financing used |
|--------------------------|----------------------------------|-----------------------|------------------|--------------------------------|-----------------------|-------------------------------------|-------------------|----------------|
| Pointe at Ben<br>White   | LDG                              | 250                   | August, 2014     | 6934 E. Ben White,<br>78741    | \$21,875,000.00       | Enterprise<br>Community<br>Partners | Lancaster P