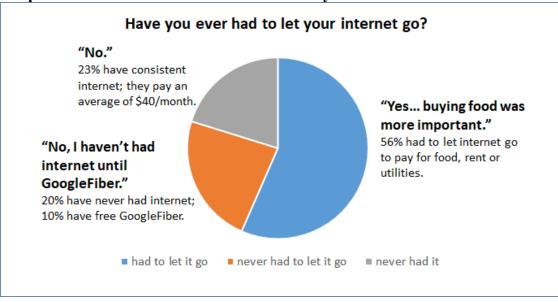

ualified participants with a desktop computer and a webcam. In December, Austin Pathways conducted a registration training for FSS staff, who registered 32 participants for December deployments. Austin Pathways staff and IT interns conducted a 2-hour training and successfully deployed computers to 53% of new participants.

Thirty incoming FSS cohort members completed a pre-deployment survey. 47 percent have never owned a desktop computer; only 63 percent have a home internet connection. In 2015, 83 percent of Americans had a desktop at home; in 2014, 92 percent of Austin residents had an internet connection.

#### Snapshot of 30 New FSS Members: First Desktop & Home Internet Connection



But of respondents who had a home internet connection, only 23 percent had consistent home internet.



#### **Snapshot of New FSS Members: Consistency of Internet**

Of the 63 percent of respondents who have an internet connection, 15 percent had free GoogleFiber in their homes; 50 percent spend \$15 - 70 per month, and 35 percent pay \$71-180 per month for home internet, mostly purchased as part of a bundled package.

New FSS participants also got a sneak peak and helped provide early user testing of the Affordable Housing Solutions app developed in part by HACA through the Austin CityUP consortium, with support from Code for America. A demo of the beta tool was evaluated by users, with strong positive feedback.



**Smart Work Learn Play.** The Smart Work Learn Play program ensures that HACA residents have access to every transportation option that all Austin residents can access, inclu