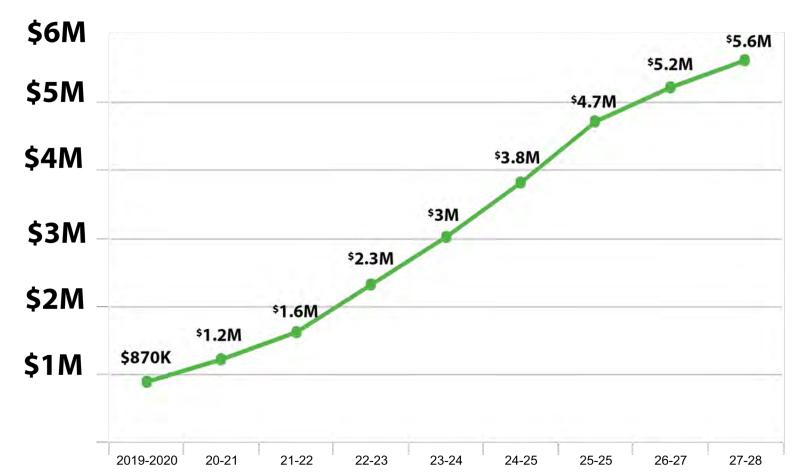

| Preferred Equity                    | Mason Joseph      | 221 D4         |
| Elysium Grand            | Saigebrook & LDG                 | 90                    | December 5, 2018 | 3300 Oak Creek<br>Drive, 78727 | Bonds through<br>AHFC | LDG                                 | Redstone          |                |
| Totals                   |                                  | 2533                  |                  | A                              | \$199,937,000.00      | N/A                                 | N/A               | N/A            |

\*\*All properties financed with the 4% tax credit/bond structure except The Rail



**New Construction Properties** 

### **Estimated Revenue**

10 Year New Construction Projection (2019 – 2029) Deferred Developer Fee/On-going Cash Flow





#### New Construction Properties



#### **Property Summary**

#### **New Construction Properties**

| Property Name            | Partners                         | Number of<br>Units/SF | Date of Purchase | Location                       | Bond Amount<br>Issued | Equity Provider                     | Lender            | Financing used |
|--------------------------|----------------------------------|-----------------------|------------------|--------------------------------|-----------------------|-------------------------------------|-------------------|----------------|
| Pointe at Ben<br>White   | LDG                              | 250                   | August, 2014     | 6934 E. Ben White,<br>78741    | \$21,875,000.00       | Enterprise<br>Community<br>Partners | Lancaster Polla