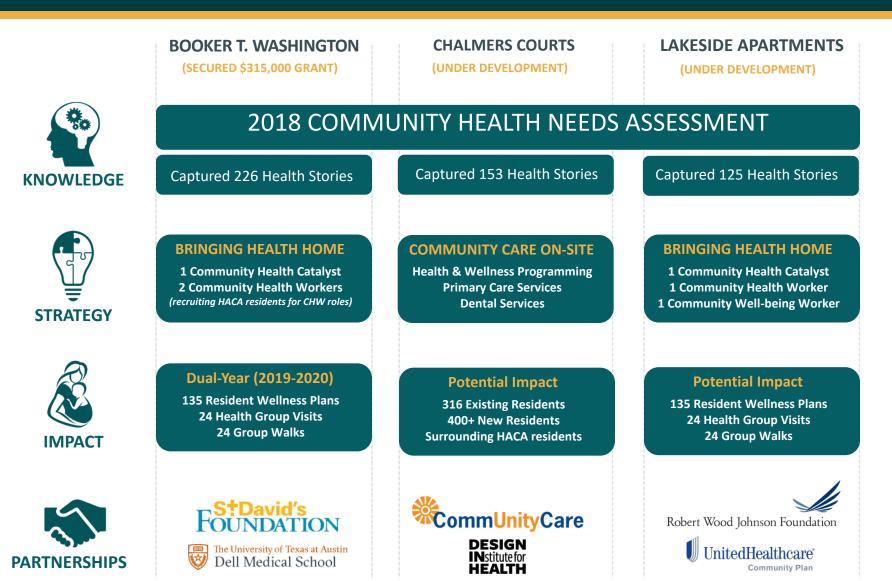

PMENT** Workforce Development – Jobs Plus ATX



"Place –based" Program located at Booker T. Washington (BTW) and Chalmers Courts Employment Support \* Rent Incentives \* Community Support for Work

- Current number of work-able adults: 323 (residents age 18-61 who are capable of work at least 20 hours/week)
- Current employment rate of work-able adults: 57% (185 out of 323 residents)
- This past quarter, 16 residents started a new job or moved from PT to FT employment
- January 2016 average yearly earnings of work-able adults (baseline): \$10,518
- December 2018 average yearly earnings of work-able adults at BTW: \$18,145
- 237 residents received the rent incentive (JPEID) for a total incentive of \$1,115,089





# **COMMUNITY DEVELOPMENT**

#### Health & Wellness Strategic Initiatives





## **COMMUNITY DEVELOPMENT & AUSTIN PATHWAYS**

### **Collaborative Programs and Events**

- Digital Inclusion
  - A/B Honor Roll Computer Deployment
  - Cell Phone Distribution
  - Computer Classes
  - Google Fiber and Hotspots



- Annual Austin Pathways HACA Resident Scholarship Ceremony
- RAD property conversions end the ROSS Grants funded by HUD
- Integration of Community Development under Austin Pathways
- Fundraising and grant opportunities to support Community Development staff and HACA resident programs





## **COMMUNITY DEVELOPMENT & AUSTIN PATHWAYS**

#### Jobs Plus Program Partners





### **AUSTIN PATHWAYS PROGRAM OFFERINGS** *Scholarships, Digital Inclusion, Smart City Equity*

### UNLOCKING THE CONNECTION

- 53% of HACA residents have free in-home internet, up from 4%