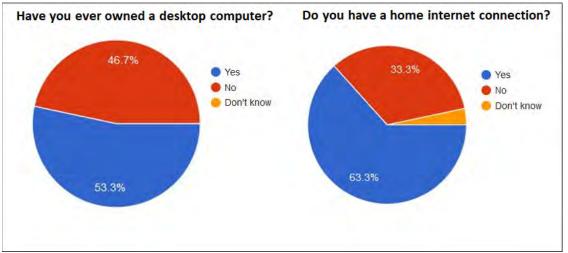

h FSS staff, participate in online classes and practice interviewing for jobs Austin Pathways provides qualified participants with a desktop computer and a webcam. In December, Austin Pathways conducted a registration training for FSS staff, who registered 32 participants for December deployments. Austin Pathways staff and IT interns conducted a 2-hour training and successfully deployed computers to 53% of new participants.

Thirty incoming FSS cohort members completed a pre-deployment survey. 47 percent have never owned a desktop computer; only 63 percent have a home internet connection. In 2015, 83 percent of Americans had a desktop at home; in 2014, 92 percent of Austin residents had an internet connection.

#### Snapshot of 30 New FSS Members: First Desktop & Home Internet Connection



But of respondents who had a home internet connection, only 23 percent had consistent home internet.



#### **Snapshot of New FSS Members: Consistency of Internet**

Of the 63 percent of respondents who have an internet connection, 15 percent had free GoogleFiber in their homes; 50 percent spend \$15 - 70 per month, and 35 percent pay \$71-180 per month for home internet, mostly purchased as part of a bundled package.

New FSS participants also got a sneak peak and helped provide early user testing of the Affordable Housing Solutions app developed in part by HACA through the Austin CityUP consortium, with support from Code for America. A demo of the beta tool was evaluated by users, with strong positive feedback.



**Smart Work Learn Play.** The Smart Work Learn Play program ensures th