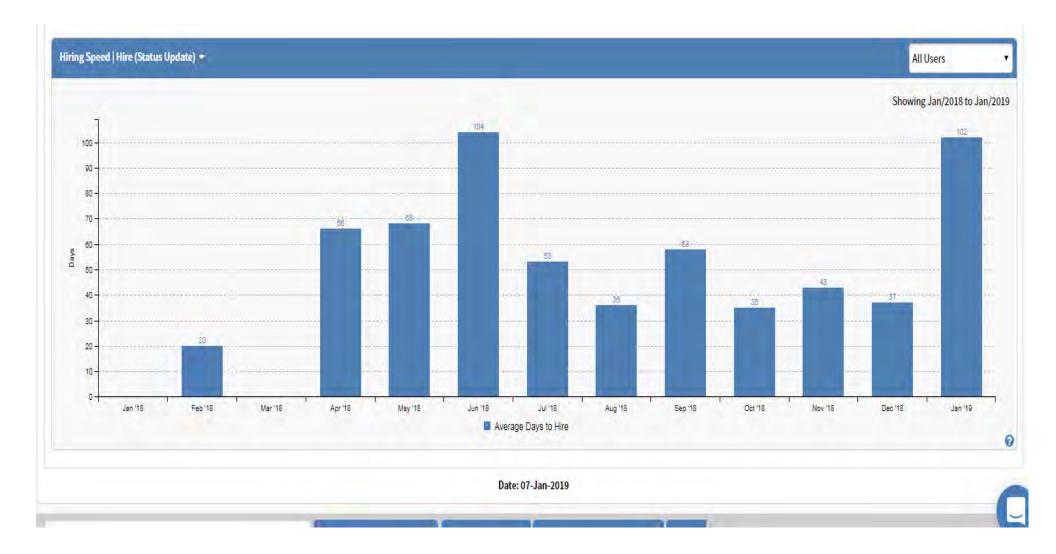

| 1 Indeed                                          | 272        | 1 Indeed                                          | 4           | 1 Employee Referral                               | 35          |
| 2 Housing Authority of The City of Austin Website | 116        | 2 Housing Authority of The City of Austin Website | 2           | 2 Housing Authority of The City of Austin Website | 58          |
| 3 Employee Referral                               | 35         | 3 Employee Referral                               | 1           | 3 Indeed                                          | 68          |
| 4 Other                                           | 23         |                                                   |             |                                                   |             |

0







| Hispanic or Latino Males                          | 12.3%  |
|---------------------------------------------------|--------|
| Hispanic or Latino Females                        | 27.0%  |
| White Males                                       | 21.3%  |
| Black or African American Males                   | 4.1%   |
| Native Hawaiian or Other Pacific Islander Males   | 1.2%   |
| Two or More Races Males                           | 0.4%   |
| White Females                                     | 18.9%  |
| Black or African American Females                 | 11.5%  |
| Native Hawaiian or Other Pacific Islander Females | 2.0%   |
| Asian Females                                     | 0.8%   |
| Asian Males                                       | 0.4%   |
| Total: