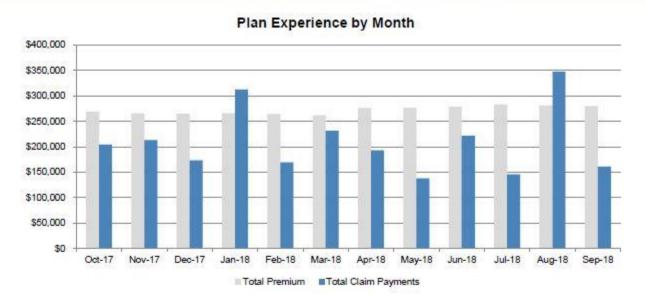

#### Process:

On November 16, 2018, HACA staff met with the Gallagher Group, HACA's insurance brokers, to discuss the upcoming insurance renewal for the 2019-2020 fiscal year. United Healthcare initially proposed an 8% premium rate increase for HACA's medical coverage. Through negotiations between United Healthcare and The Gallagher Group, United agreed to provide HACA with a rate pass for the 2019-2020 fiscal year, based on HACA's claims experience. This will result in HACA not receiving an increase in premiums this year.

In addition, for the fiscal year 2018-19, HACA increased the surcharge to employees who choose to continue to use tobacco products to \$50 per month. HACA will continue to impose this surcharge and will consider increasing the monthly amount to \$75. Employees may participate in and complete a tobacco cessation program if they wish to avoid the surcharge.