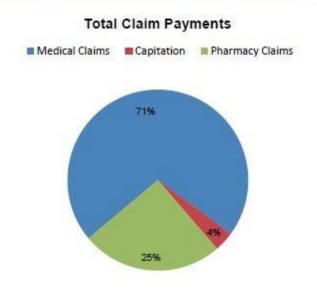

#### Process:

On November 16, 2018, HACA staff met with the Gallagher Group, HACA's insurance brokers, to discuss the upcoming insurance renewal for the 2019-2020 fiscal year. United Healthcare initially proposed an 8% premium rate increase for HACA's medical coverage. Through negotiations between United Healthcare and The Gallagher Group, United agreed to provide HACA with a rate pass for the 2019-2020 fiscal year, based on HACA's claims experience. This will result in HACA not receiving an increase in premiums this year.

In addition, for the fiscal year 2018-19, HACA increased the surcharge to employees who choose to continue to use tobacco products to \$50 per month. HACA will continue to impose this surcharge and will consider increasing the monthly amount to \$75. Employees may participate in and complete a tobacco cessation program if they wish to avoid the surcharge.