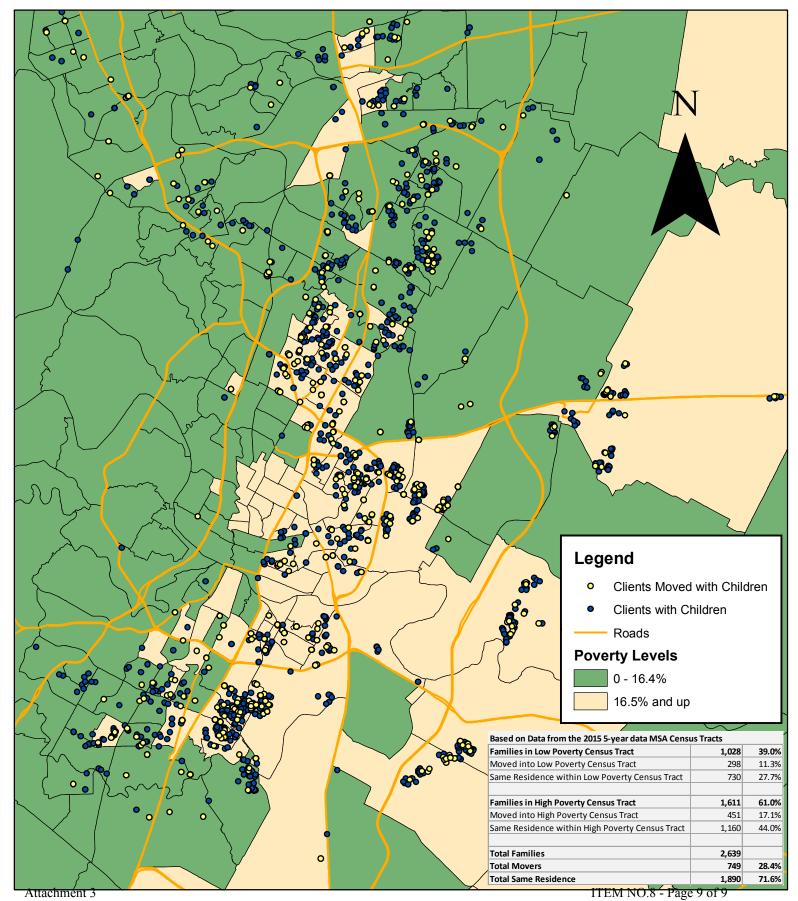

|
|                                                   |                                                                                                                                                                                                                                                                                                                                                                                                              |

See instructions above concerning bonus points for State and regional PHAs.



# Housing Authority of the City of Austin Assisted Housing Deconcentration Results 2018





# Housing Authority of the City of Austin Deconcentration Results 2017