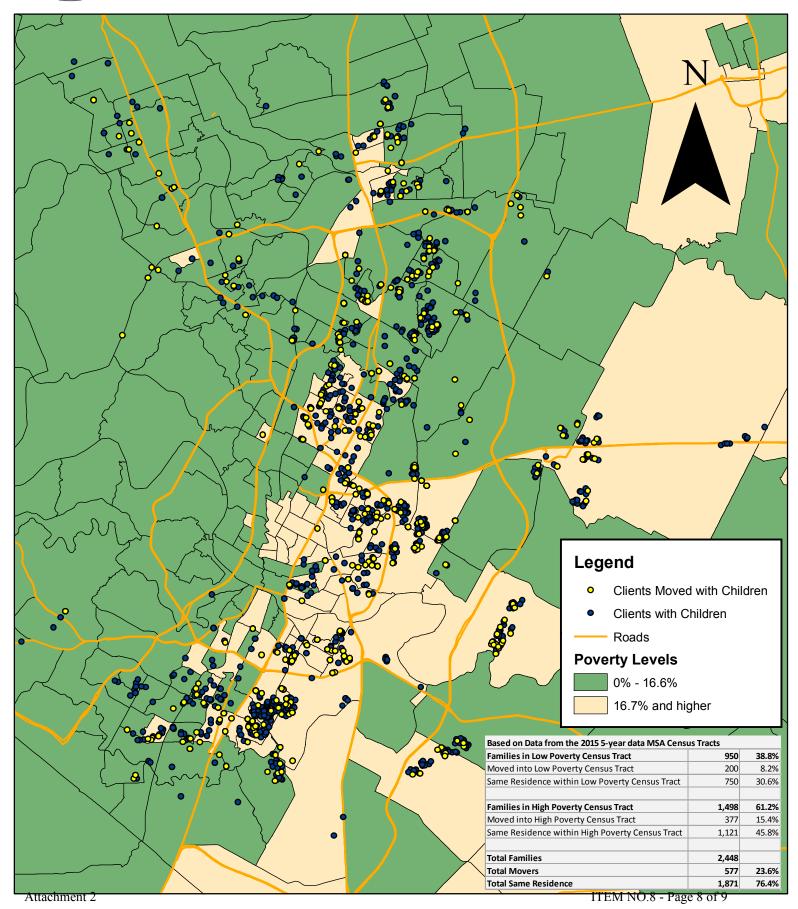

|
|                                                   |                                                                                                                                                                                                                                                                                                                                                                                                              |

See instructions above concerning bonus points for State and regional PHAs.



# Housing Authority of the City of Austin Assisted Housing Deconcentration Results 2018





# Housing Authority of the City of Austin Deconcentration Results 2017